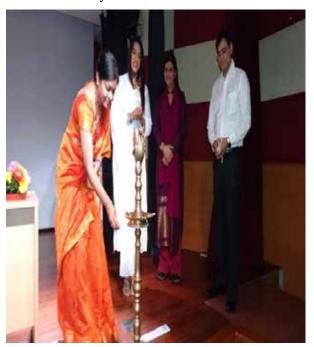

6.7.7 NISD organized a panel discussion on 'Creating Trans-Inclusive Workplaces' on International Women's Day on 8th March, 2021 at NISD. Smt. Radhika Chakravarthy, Joint Secretary, MSJE, and Chairperson of EC, NISD, inaugurated the program and addressed the gathering and shared her thoughts on the need for awareness on transgender rights and issues among people. The program was attended by various Trans-Activist and community based originations working for the welfare of transcommunity.

Smt. Radhika Chakravarthy, JS(SD) MSJE inaugurated the panel discussion (Left) and addressing the participants by sharing her thoughts (Right)

6.7.8 On 5th January, 2021, a webinar on "Beggary Prevention" was held for the functionaries of NGOs engaged in beggary prevention, in collaboration with KOSHISH, an NGO.