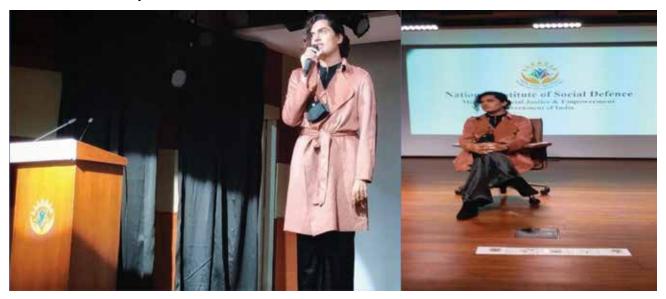

6.7.5 A webinar on "Social Defence" held for the functionaries of Police Department, Govt. of Uttar Pradesh, in collaboration

Academy, Moradabad, on 25th February, 2021.

6.7.6 Actor-Activist and Television Personality Sushant Divgikar, who is also a popular voice in supporting the cause of transgender rights, visited NISD office on 5th February, 2021.

6.7.7 NISD organized a panel discussion on 'Creating Trans-Inclusive Workplaces' on International Women's Day on 8th March, 2021 at NISD. Smt. Radhika Chakravarthy, Joint Secretary, MSJE, and Chairperson of EC, NISD, inaugurated the program and addressed the gathering and shared her thoughts on the need for awareness on transgender rights and issues among people. The program was attended by various Trans-Activist and community based originations working for the welfare of transcommunity.