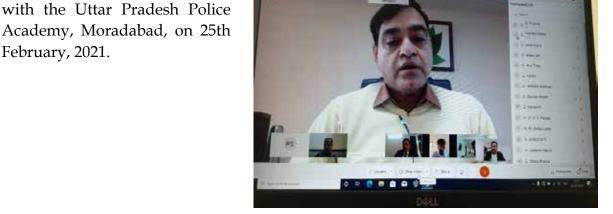

#### 6.7 Programs carried out by the Division:

6.7.1 The Social Defence Division organized a webinar on 'Social Defence Issues' for Prison Officials, Govt. of Andhra Pradesh, on 19th February, 2021.

6.7.2. The Division organised a webinar on the 'Provisions of Transgender Persons (Protection of Rights) Act 2019' for the functionaries of Police Department, Govt. of Uttar Pradesh, in collaboration with the Uttar Pradesh Police Academy, Moradabad, on 25th February, 2021.