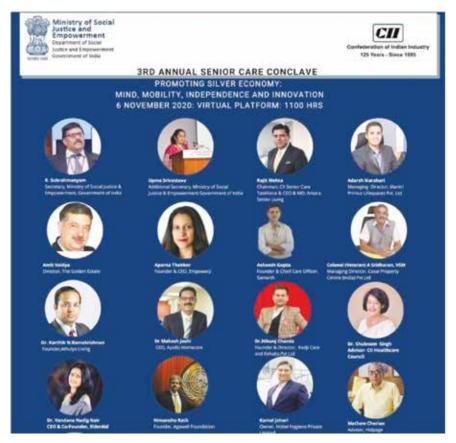

# 5.5.5 3rd Annual Senior Conclave on 'Promoting Silver Economy: Mind, Mobility, Independence and Innovation' in association with confederation of Indian Industry

The main focus of the programme was:

- To apprise the participants on its various Plans and Polices to encourage the growth of Indian Senior Care sector globally
- To disseminate Policies and Guidelines formulated by Ministry of Social Justice and Empowerment for the upliftment of Senior Care sector in India
- To share action plans for the Senior Care sector to enable growth opportunities
- To exchange views and suggestions with the industry/academia stakeholders and discuss best practices being followed at the national and international level
- To promote the requirement of best practices to be followed by the industry & discuss on the challenges faced by the various sectors
- To design the Conference Program in partnership with CII for any other important initiative to be held in the year
- To create networking opportunities through a dedicated platform to communicate with the overall senior care ecosystem

The 3rd Annual Senior Conclave Meet held virtually on 6th November, 2020