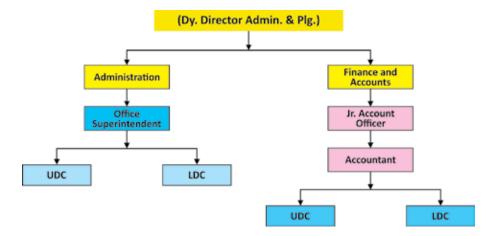

#### 3.2 Structure of The Division

The Dy. Director (Admn. & Plg.) of the Institute is the administrative head of the Division. The Organization Chart of the Division is given as under: