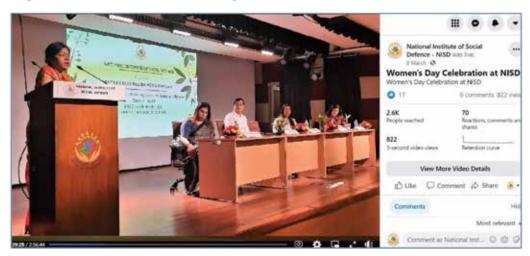

#### Reaching thousands of people through a Facebook post:

This post on the Women's Day celebrations on 8th March, 2021, reached over 3,000 people within 24 hours of being uploaded.