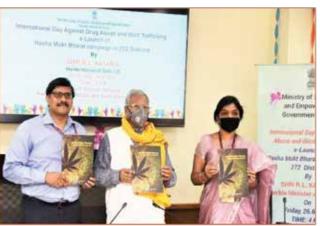

#### 4.7 Other Important Events

The launch of Nasha Mukt Bharat Abhiyaan in 272 districts of the country on "International Day Against Substance Abuse and Illicit Trafficking" on 26th June, 2020.

Due to the raging pandemic, it wasn't possible to organize a large-scale physical event, so the Ministry of Social Justice and Empowerment e-launched the Nasha Mukt Bharat Abhiyaan in 272 districts of the country on 26th June, 2020. The launch was a part of celebrations of the International Day Against Drug Abuse and Illicit Trafficking.

On this day, Mr. R. L. Kataria, MoS, Social Justice and Empowerment, announced the Nasha Mukt Bharat Campaign in 272 districts through webcast and released a logo and tagline for the National Action Plan for Drug Demand Reduction. The event focused on the need to spread awareness about substance abuse prevention.

Also present were Mr. R. Subrahmanyam, Secretary, MSJE, and Ms. Radhika Chakravarthy, Joint Secretary (SD), MSJE.