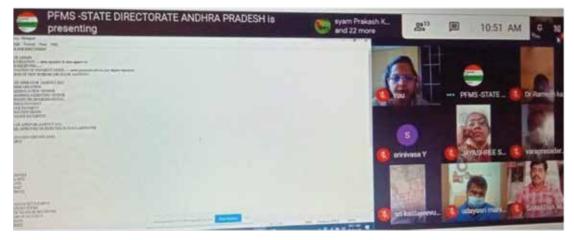

# 5.5.10 One-Day online awareness programme on Public Financial Management System (PFMS) for NGO functionaries

NISD organized this programme in association with the Nightingales Medical Trust and PFMS Office on Public Financial Management System (PFMS) for NGO functionaries.

The main objectives were:

- To showcase implementation of Expenditure, Advance, Transfer (EAT) Module of PFMS at NISD
- To ensure complete tracking of funds released and expenditure up to the last-mile implementing agency, under all the schemes/programmes being implemented by NISD.

A PFMS webinar for NGO functionaries held on 30th September, 2020, by Nightingales Medical Trust, Bangalore