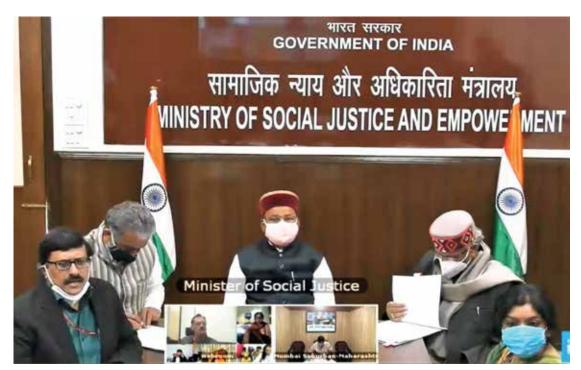

6.7.7 NISD organized a panel discussion on 'Creating Trans-Inclusive Workplaces' on International Women's Day on 8th March, 2021 at NISD. Smt. Radhika Chakravarthy, Joint Secretary, MSJE, and Chairperson of EC, NISD, inaugurated the program and addressed the gathering and shared her thoughts on the need for awareness on transgender rights and issues among people. The program was attended by various Trans-Activist and community based originations working for the welfare of transcommunity.

Smt. Radhika Chakravarthy, JS(SD) MSJE inaugurated the panel discussion (Left) and addressing the participants by sharing her thoughts (Right)

6.7.8 On 5th January, 2021, a webinar on "Beggary Prevention" was held for the functionaries of NGOs engaged in beggary prevention, in collaboration with KOSHISH, an NGO.