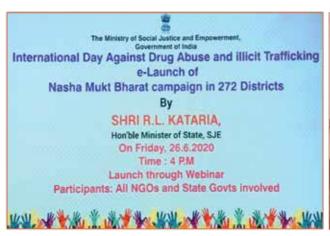

#### 4.7 Other Important Events

The launch of Nasha Mukt Bharat Abhiyaan in 272 districts of the country on "International Day Against Substance Abuse and Illicit Trafficking" on 26th June, 2020.

Due to the raging pandemic, it wasn't possible to organize a large-scale physical event, so the Ministry of Social Justice and Empowerment e-launched the Nasha Mukt Bharat Abhiyaan in 272 districts of the country on 26th June, 2020. The launch was a part of celebrations of the International Day Against Drug Abuse and Illicit Trafficking.

On this day, Mr. R. L. Kataria, MoS, Social Justice and Empowerment, announced the Nasha Mukt Bharat Campaign in 272 districts through webcast and released a logo and tagline for the National Action Plan for Drug Demand Reduction. The event focused on the need to spread awareness about substance abuse prevention.

Also present were Mr. R. Subrahmanyam, Secretary, MSJE, and Ms. Radhika Chakravarthy, Joint Secretary (SD), MSJE.