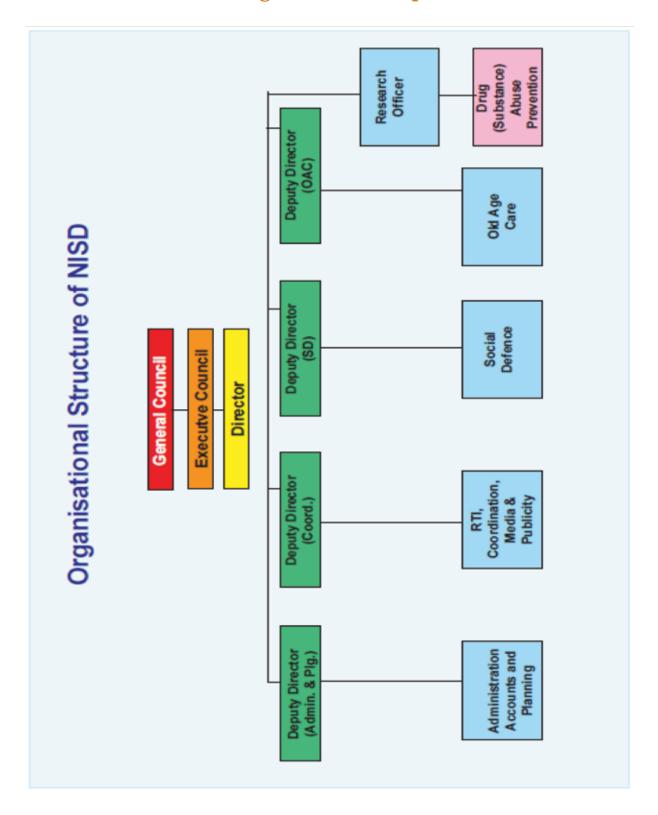

## 1.6 Organizational set-up

The Institute is headed by a director and has the following divisions:

- i. Administration and Planning
- ii. Drug (Substance) Abuse Prevention
- iii. Senior Citizens
- iv. Other Social Defence Issues

The organizational chart of the institute is placed at **Annexure-I**.

#### 3.2 Structure of The Division

The Dy. Director (Admn. & Plg.) of the Institute is the administrative head of the Division. The Organization Chart of the Division is given as under:

#### Annexure - I

(Para No 1.6 of Chapter No 1)

#### **Organization Setup**