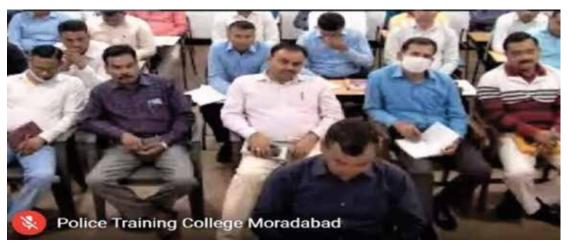

#### 6.7 Programs carried out by the Division:

6.7.1 The Social Defence Division organized a webinar on 'Social Defence Issues' for Prison Officials, Govt. of Andhra Pradesh, on 19th February, 2021.

6.7.2. The Division organised a webinar on the 'Provisions of Transgender Persons (Protection of Rights) Act 2019' for the functionaries of Police Department, Govt. of Uttar Pradesh, in collaboration with the Uttar Pradesh Police Academy, Moradabad, on 25th February, 2021.