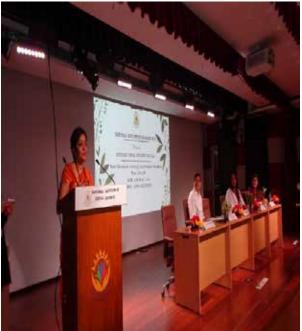

#### Reaching thousands of people through a Facebook post:

This post on the Women's Day celebrations on 8th March, 2021, reached over 3,000 people within 24 hours of being uploaded.