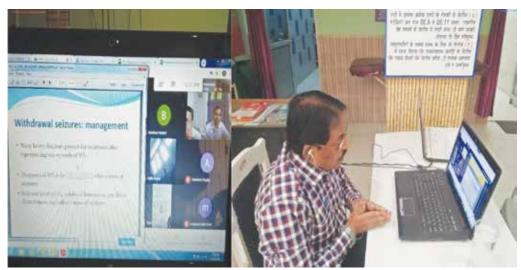

Dr. A. Jayanta Kumar, director SLCA, Manipur, conducts his session during a two-day orientation training course for nurses through video conference on 28th and 29th September, 2020

Mr. M. Ranjitkumer, field officer, SLCA, Manipur, conducts an online session at a one-day awareness programme on "Prevention of Alcoholism/ Substance Abuse" on 26th March, 2021.