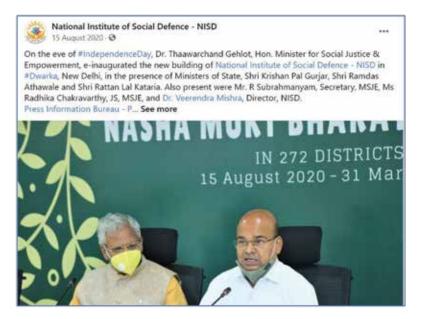

#### 4.7 Other Important Events

The launch of Nasha Mukt Bharat Abhiyaan in 272 districts of the country on "International Day Against Substance Abuse and Illicit Trafficking" on 26th June, 2020.

Due to the raging pandemic, it wasn't possible to organize a large-scale physical event, so the Ministry of Social Justice and Empowerment e-launched the Nasha Mukt Bharat Abhiyaan in 272 districts of the country on 26th June, 2020. The launch was a part of celebrations of the International Day Against Drug Abuse and Illicit Trafficking.

On this day, Mr. R. L. Kataria, MoS, Social Justice and Empowerment, announced the Nasha Mukt Bharat Campaign in 272 districts through webcast and released a logo and tagline for the National Action Plan for Drug Demand Reduction. The event focused on the need to spread awareness about substance abuse prevention.

Also present were Mr. R. Subrahmanyam, Secretary, MSJE, and Ms. Radhika Chakravarthy, Joint Secretary (SD), MSJE.