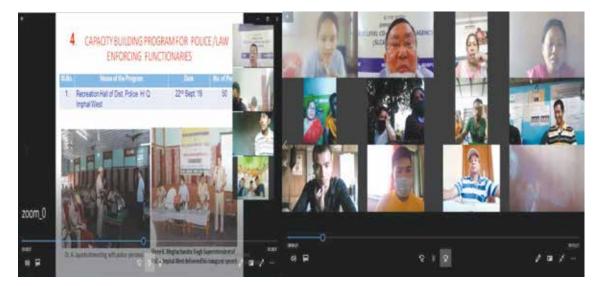

During the financial year 2020-21, following programs were organized:

1. National Orientation Programme on Drug Abuse Prevention for the key functionaries of State Police Training Directorates in New Delhi

- 2. National Orientation Program on Drug Abuse Prevention for key functionaries of the State Prison Training Directorates in New Delhi
- 3. National TOT (training of trainers) Program on Drug Abuse Prevention for SIRD functionaries in Guwahati and Hyderabad.
- 4. National TOT Program on Drug Abuse Prevention for transgenders and female sex workers in Delhi.
- 5. National TOT program on Drug Abuse Prevention for the Peer Educators of Transgenders in New Delhi.
- 6. Three-day Capacity Building program on Drug Abuse Prevention for Panchayati Raj Functionaries.
- 7. Three-day Capacity Building program on Drug Abuse Prevention for Police Functionaries.
- 8. Three-day Capacity Building program on Drug Abuse Prevention for Panchayati Raj Functionaries.
- 9. Three-day Capacity Building program on Drug Abuse Prevention for Prison Functionaries
- 10. Two-day Capacity Building program on Drug Abuse Prevention for ICPS Functionaries.
- 11. One-day Awareness Programs on Drug Abuse Prevention for Police, Prison, PRIs, TG & FSW and ICPS.