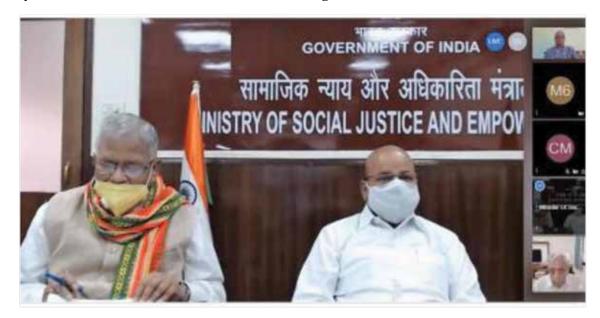

#### 4.7 Other Important Events

The launch of Nasha Mukt Bharat Abhiyaan in 272 districts of the country on "International Day Against Substance Abuse and Illicit Trafficking" on 26th June, 2020.

Due to the raging pandemic, it wasn't possible to organize a large-scale physical event, so the Ministry of Social Justice and Empowerment e-launched the Nasha Mukt Bharat Abhiyaan in 272 districts of the country on 26th June, 2020. The launch was a part of celebrations of the International Day Against Drug Abuse and Illicit Trafficking.

On this day, Mr. R. L. Kataria, MoS, Social Justice and Empowerment, announced the Nasha Mukt Bharat Campaign in 272 districts through webcast and released a logo and tagline for the National Action Plan for Drug Demand Reduction. The event focused on the need to spread awareness about substance abuse prevention.

Also present were Mr. R. Subrahmanyam, Secretary, MSJE, and Ms. Radhika Chakravarthy, Joint Secretary (SD), MSJE.